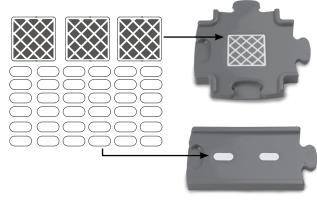

# Please stick the labels to the tracks securely, as indicted below:

4803 IM.indd 4