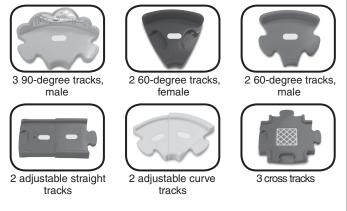

th 30 interchangeable track pieces, they can create an exciting race track or connect to other playsets. Each piece is designed for little hands so they'll develop their fine motor skills while connecting the tracks and playsets to create their own **Toot-Toot Drivers**<sup>®</sup> world. It's playtime with miles of learning!



# Included In This Package

### **INCLUDED IN THIS PACKAGE**

- One VTech® Toot-Toot Drivers® Deluxe Track Set learning toy
- One instruction manual
- One sheet of labels
- WARNING: All packing materials, such as tape, plastic sheets, packaging locks and tags are not part of this toy, and should be discarded for your child's safety.
- NOTE: Please keep this user's manual as it contains important information.

#### Includes 30 track pieces of 12 different types:





# Please stick the labels to the tracks securely, as indicted below:



4803 IM.indd 4

# TROUBLESHOOTING

If for some reason the program/activity stops working or malfunctions, please follow these steps:

- 1. Please turn the unit OFF.
- 2. Interrupt the power supply by removing the batteries.
- 3. Let the unit stand for a few minutes, then replace the batteries.
- 4. Turn the unit ON. The unit should now be ready to play again.
- 5. If the product still does not work, replace with a new set of batteries.

If the problem persists, please call our Consumer Services Department on 01235 546810 (from UK) or +44 1235 546810 (outside UK) and a service representative will be happy to help you.

#### IMPORTANT NOTE:

Creating and developing VTech<sup>®</sup> products is accompanied by a respons