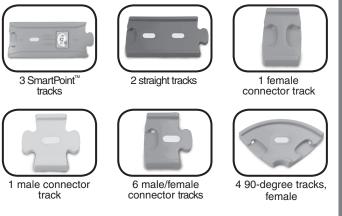

With 30 interchangeable track pieces, they can create an exciting race track or connect to other playsets. Each piece is designed for little hands so they'll develop their fine motor skills while connecting the tracks and playsets to create their own **Toot-Toot Drivers**<sup>®</sup> world. It's playtime with miles of learning!



# Included In This Package

### **INCLUDED IN THIS PACKAGE**

- One VTech® Toot-Toot Drivers® Deluxe Track Set learning toy
- One instruction manual
- One sheet of labels
- WARNING: All packing materials, such as tape, plastic sheets, packaging locks and tags are not part of this toy, and should be discarded for your child's safety.
- NOTE: Please keep this user's manual as it contains important information.

#### Includes 30 track pieces of 12 different types:





# Please stick the labels to the tracks securely, as indicted below:



4803 IM.indd 4

# TROUBLESHOOTING

If for some reason the program/activity stops working or malfunctions, please follow these steps:

- 1. Please turn the unit OFF.
- 2. Interrupt the power supply by removing the batteries.
- 3. Let the unit stand for a few minutes, then replace the batteries.
- 4. Turn the unit ON. The unit should now be ready to play again.
- 5. If the product still does not work, replace with a new set of batteries.

If the problem persists, please call our Consumer Services Department on 01235 546810 (from UK) or +44 1235 546810 (outside UK) and a service representative will be happy to help you.

#### IMPORTANT NOTE:

Creating and developing VTech<sup>®</sup> products is accompanied by a respo